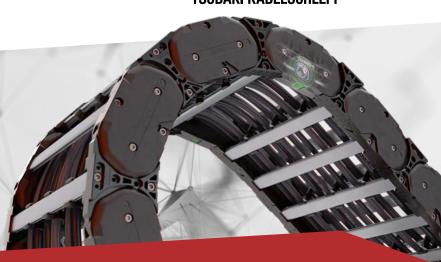

## **TKHD SERIES**

Heavy duty cable carriers for rolling, gliding and unsupported applications

Inner height **58/87 mm** 

Inner width up to 800 mm

B; incremen

Pitch **85/90 mm** 

240 - 500 mm

Travel length up to 1500 m

Travel speed up to 10 m/s

Travel acceleration up to 50 m/s<sup>2</sup>

Siteband design

H-Strap
(closed system/linear forces)

Additional load up to 100 kg/m