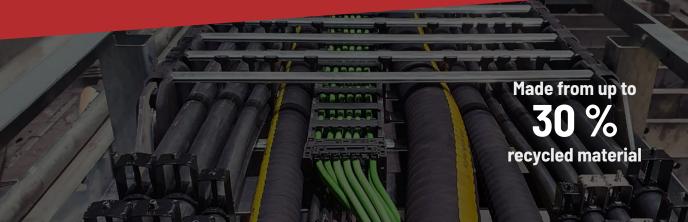

## WHY OUR HEAVY DUTY SERIES IS REALLY HD

- » Reinforced stop dog-system
- » Able to transmit huge push pull forces

Self cleaning and ice breaking surface

- » Bigger and more solid due to reinforced bolt hole connections
- » Less wear and chain elongations

Integrated shock absorbers for smooth and more solid run