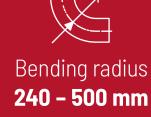

## **TSUBAKI KABELSCHLEPP**

Heavy duty cable carriers for rolling, gliding and unsupported applications

Inner height 58/87 mm

Inner width up to 800 mm

Travel length up to 1500 m

Travel speed up to 10 m/s