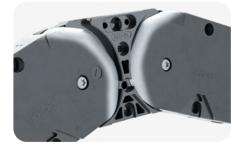

## WHY OUR HEAVY DUTY SERIES IS REALLY HD

- » Reinforced stop dog-system
- » Able to transmit huge push pull forces

Self cleaning and ice breaking surface

- » Bigger and more solid due to reinforced bolt hole connections
- » Less wear and chain elongations