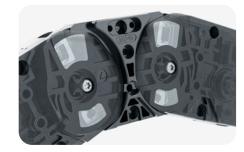

## WHY OUR HEAVY DUTY SERIES IS REALLY HD

- » Reinforced stop dog-system
- » Able to transmit huge push pull forces

Self cleaning and ice breaking surface

- » Bigger and more solid due to reinforced bolt hole connections
- » Less wear and chain elongations