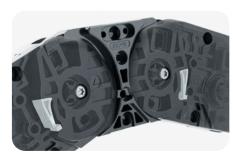

## **TSUBAKI KABELSCHLEPP**



Heavy duty cable carriers for rolling, gliding and unsupported applications





Inner height 58/87 mm



Inner width up to 800 mm









Travel length up to 1500 m



Travel speed up to 10 m/s









## WHY OUR HEAVY DUTY SERIES IS REALLY HD



- » Reinforced stop dog-system
- » Able to transmit huge push pull forces



Self cleaning and ice breaking surface



- » Bigger and more solid due to reinforced bolt hole connections
- » Less wear and chain elongations



Integrated shock absorbers for smooth and more solid run

## CONTACT

## **TSUBAKI KABELSCHLEPP GmbH**

Daimlerstraße 2 D-57482 Wenden-Gerlingen

Fon: +49 2762 4003-0 Fax: +49 2762 4003-220

E-Mail: info@kabelschlepp.de

kabelschlepp.de









The complete product range under: tsubaki-kabelschlepp.com