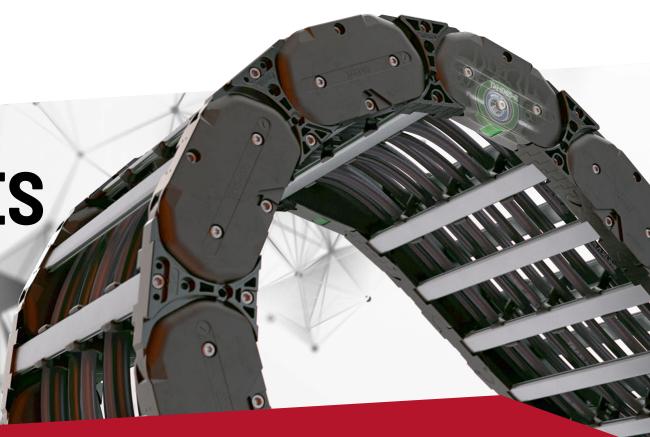

## **TSUBAKI KABELSCHLEPP**

Heavy duty cable carriers for rolling, gliding and unsupported applications

Inner height 58/87 mm

Inner width up to 800 mm

Travel length up to 1500 m

Travel speed up to 10 m/s

## WHY OUR HEAVY DUTY SERIES IS REALLY HD

- » Reinforced stop dog-system
- » Able to transmit huge push pull forces

Self cleaning and ice breaking surface

- » Bigger and more solid due to reinforced bolt hole connections
- » Less wear and chain elongations

Integrated shock absorbers for smooth and more solid run