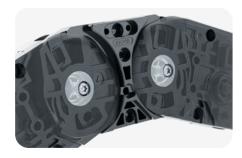

## WHY OUR HEAVY DUTY SERIES IS REALLY HD

- » Reinforced stop dog-system
- » Able to transmit huge push pull forces

Self cleaning and ice breaking surface

- » Bigger and more solid due to reinforced bolt hole connections
- » Less wear and chain elongations