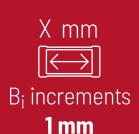

## **TSUBAKI KABELSCHLEPP**

Heavy duty cable carriers for rolling, gliding and unsupported applications

Inner height 58/87 mm

Inner width up to 800 mm

Travel length up to 1500 m

Travel speed up to 10 m/s