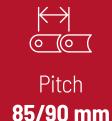

## **TSUBAKI KABELSCHLEPP**

Heavy duty cable carriers for rolling, gliding and unsupported applications

Inner height 58/87 mm

Inner width up to 800 mm

Travel length up to 1500 m

Travel speed up to 10 m/s