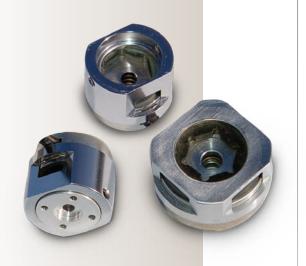

Warner Electric approaches every application from the standpoint of finding the absolute best functional solution. The highest mounting flexibility is ensured thanks to the usage of fully customized adaptor flange. They are tailored to your application.

## 6 different brake sizes are available to meet your specific application requirements.

The highest mounting flexibility is ensured thanks to the usage of fully customized adaptor flange. They are tailored to your application: