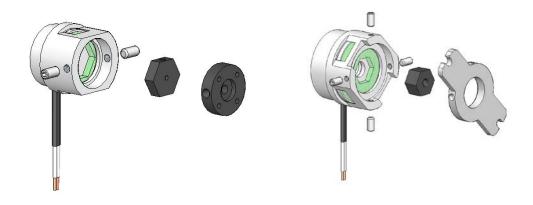

Warner Electric approaches every application from the standpoint of finding the absolute best functional solution. The highest mounting flexibility is ensured thanks to the usage of fully customized adaptor flange. They are tailored to your application.

## 6 different brake sizes are available to meet your specific application requirements.

The highest mounting flexibility is ensured thanks to the usage of fully customized adaptor flange. They are tailored to your application: